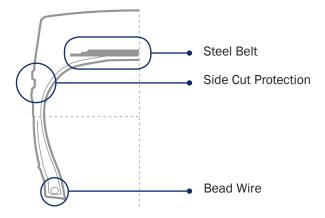

#### **Main Benefits**

- High resistance to external aggression
- Excellent tire life due to deep tread
- Designed for very hard conditions
- Sidewall rubber ring guard

#### **New sidewall protection**