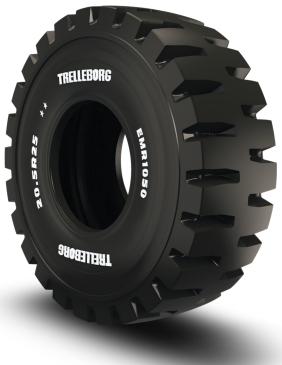

# **EMR 1050**

The Trelleborg EMR range is designed to enhance productivity in critical construction applications, delivering both enhanced damage protection and durability while the multi surface tread design delivers control and perfect grip when it's needed the most, whether on sand, rock, gravel or soil.

The strong radial carcass and state of the art compound assure long life, while providing equal load distribution for a comfortable ride, maintaining low fuel consumption.

Designed for loader applications, the EMR 1050 range is the best solution for open pits and quarries, underground mines, waste and recycling as well as severe construction applications.

## **EMR 1050**