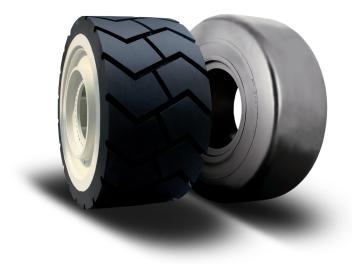

## PREMIUM SOLID

Underground mines require equipment that keeps running. Tires are a critical element to this equipment, which are exposed to rocky debris, sharp-edged walls, high load capacities and heat. The Mining Series from Trelleborg has been designed to perform in these conditions delivering an excellent whole life cost.

**Maximum Performance:** All Brawler tires feature a solid construction and durable cut resistant mining compound which helps eliminate downtime caused by punctures and tire damage. Brawler tires are proven to last outlasts foam filled pneumatics.