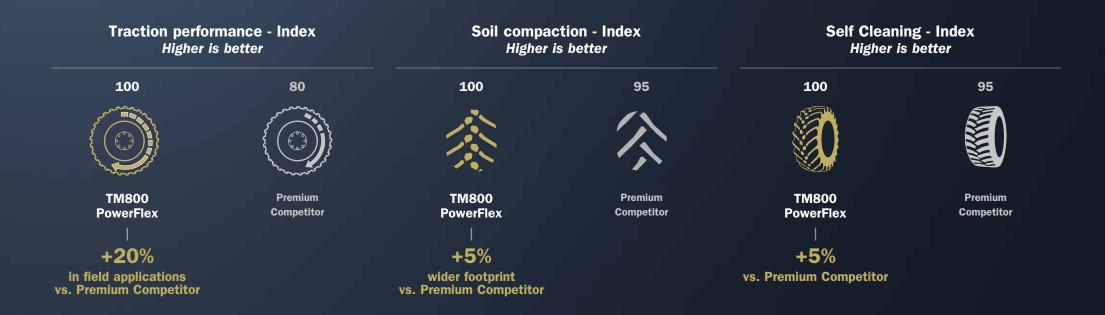

### Unmatched field performance Proven results

The new ProgressiveTraction® tread design combined with VF-PFO construction allows the TM800 PowerFlex to outperform standard competitors in the same size range. It delivers superior traction, enhanced self-cleaning, and significantly reduced soil compaction.

Test conditions
Tire size: 650/65R38
VF-PFO conditions for TM800 PowerFlex and Standard conditions for Competitor