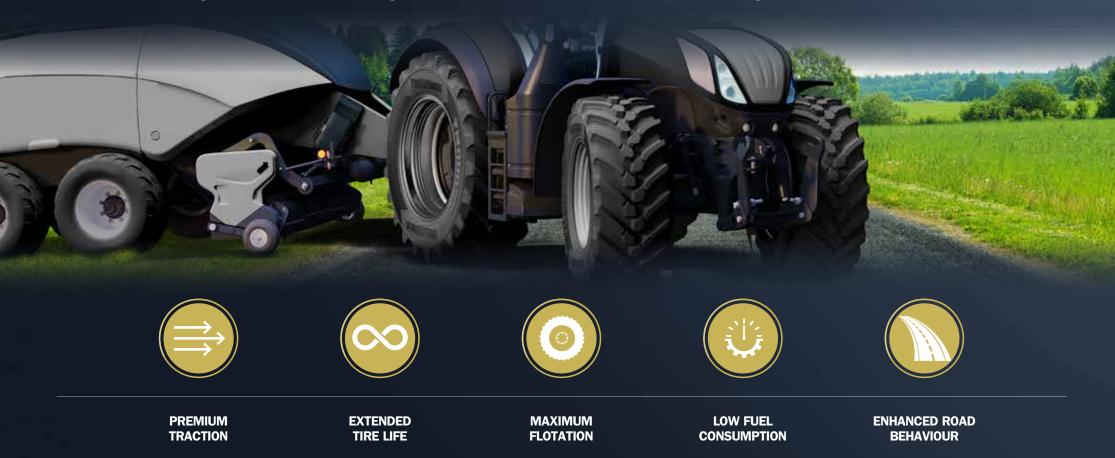

### TM800 PowerFlex Maximum performance, anywhere

Designed for today's mid- to high-power tractors operating under intense conditions, the TM800 PowerFlex combines outstanding field performance with excellent on-road behavior. Its newly developed tread pattern - which incorporates the proven ProgressiveTraction® lug design - works in synergy with the advanced VF-PFO (Very High Flexion - Pressure Field Operations) construction to deliver superior traction, reduced soil compaction, and lower fuel consumption during demanding agricultural operations. At the same time, the inclusion of a central rib inspired by road tire geometry enhances stability, steering precision, and ride comfort during transport. The result is a high-efficiency tire that performs exceptionally in all working conditions, from field to road.

# TM800 PowerFlex Smart design, real benefits, advanced features