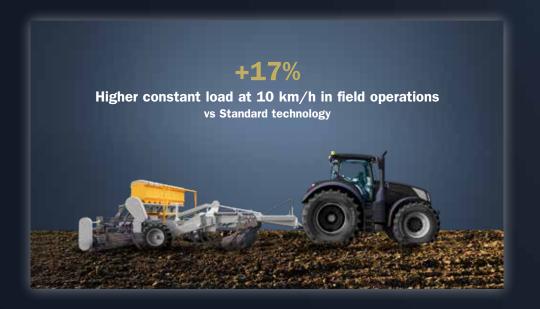

Compared to the VF technology, the VF-PFO marking allows for additional load capacity during low-speed farming operations. This results in enhanced traction, reduced slippage, and lower fuel consumption: all while ensuring optimal soil protection.

### Unmatched field performance Proven results

The new ProgressiveTraction® tread design combined with VF-PFO construction allows the TM800 PowerFlex to outperform standard competitors in the same size range. It delivers superior traction, enhanced self-cleaning, and significantly reduced soil compaction.

Test conditions
Tire size: 650/65R38
VF-PFO conditions for TM800 PowerFlex and Standard conditions for Competitor