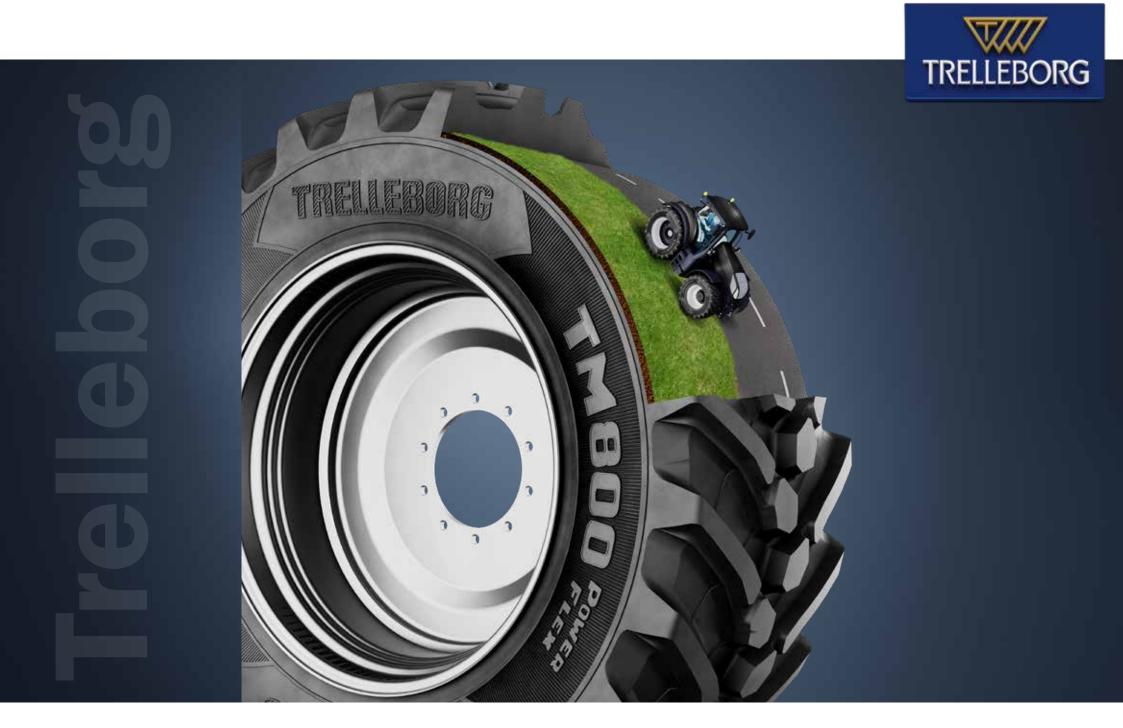

### TM800 PowerFlex Maximum performance, anywhere

Designed for today's mid- to high-power tractors operating under intense conditions, the TM800 PowerFlex combines outstanding field performance with excellent on-road behavior. Its newly developed tread pattern - which incorporates the proven ProgressiveTraction® lug design - works in synergy with the advanced VF-PFO (Very High Flexion - Pressure Field Operations) construction to deliver superior traction, reduced soil compaction, and lower fuel consumption during demanding agricultural operations. At the same time, the inclusion of a central rib inspired by road tire geometry enhances stability, steering precision, and ride comfort during transport. The result is a high-efficiency tire that performs exceptionally in all working conditions, from field to road.

# TM800 PowerFlex Smart design, real benefits, advanced features