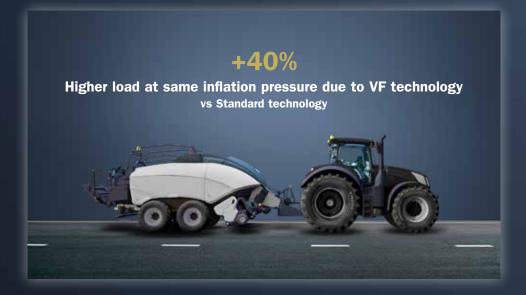

# Unparalleled VF-PFO advantages VIore loads, less compromise

The VF-PFO construction of the TM800 PowerFlex is specifically engineered to deliver outstanding performance both in the field and on the road, even under the heaviest working conditions.

Compared to the VF technology, the VF-PFO marking allows for additional load capacity during low-speed farming operations. This results in enhanced traction, reduced slippage, and lower fuel consumption: all while ensuring optimal soil protection.

### Redefining road performance Proven in every mile

The TM800 PowerFlex redefines road performance by offering lower rolling resistance, superior driving comfort, and extended tire life compared to competitor products. Its optimized tread design and advanced internal construction reduce fuel consumption and enhance road handling, while also delivering longer service life. These combined benefits ensure greater sustainability and cost-efficiency, maximizing the overall return on investment.

Test conditions
Tire size: 650/65R38
VF-PFO conditions for TM800 PowerFlex and Standard conditions for Competitor