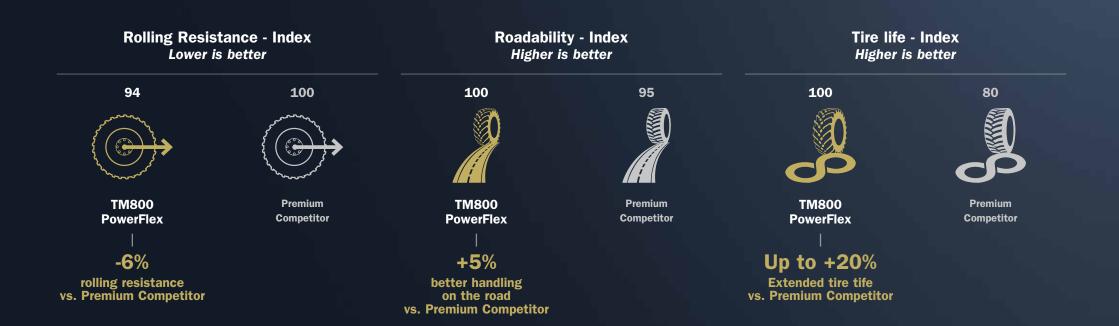

### Redefining road performance Proven in every mile

The TM800 PowerFlex redefines road performance by offering lower rolling resistance, superior driving comfort, and extended tire life compared to competitor products. Its optimized tread design and advanced internal construction reduce fuel consumption and enhance road handling, while also delivering longer service life. These combined benefits ensure greater sustainability and cost-efficiency, maximizing the overall return on investment.

Test conditions
Tire size: 650/65R38
VF-PFO conditions for TM800 PowerFlex and Standard conditions for Competitor